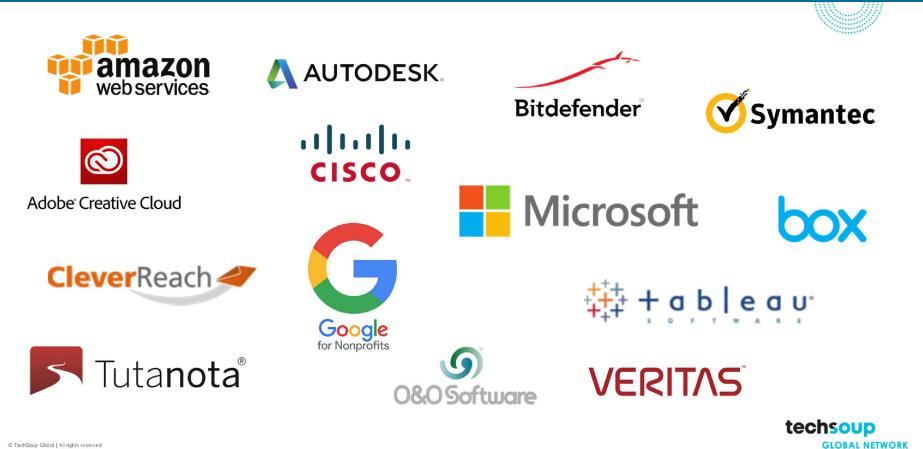

#### TechSoup | Piattaforma per il Non Profit

#### **Come accedere**

. © TechSoup Global | All rights reserved

**GLOBAL NETWORK** 

TechSoup | Piattaforma per il Non Profit