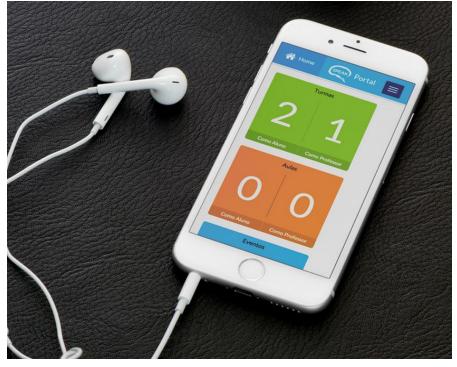

# Online: web platform (mobile devices and desktops)

### Our users can be simultaneously Participants and Buddies

culture.