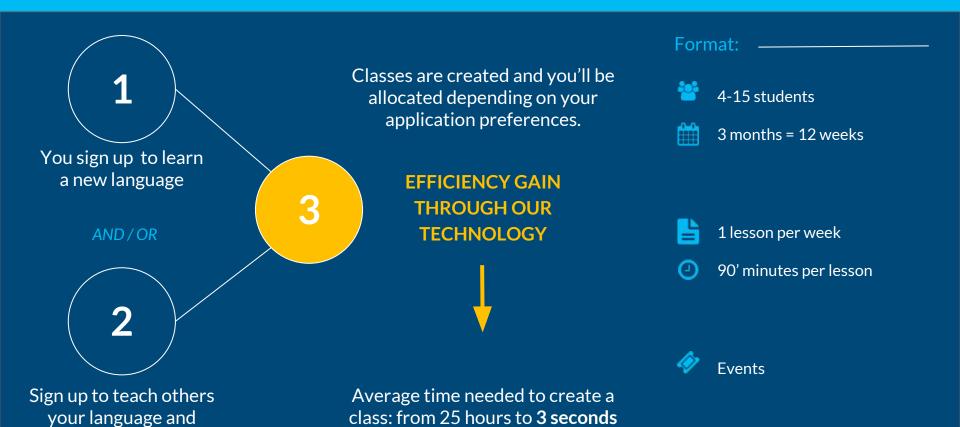

### How? An Online2Offline model

Online: organisation and logistics

Offline: learning, teaching and sharing experience