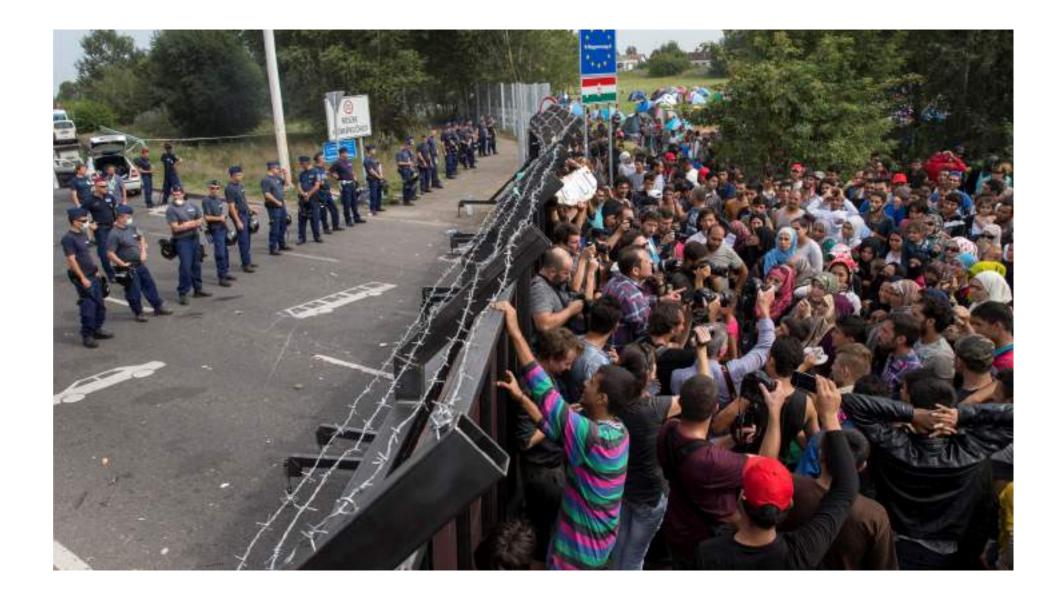

# 2.3 mln asylum seekers and refugees who arrived in Europe in 2015-16 (UNHCR)

### Refugees in Europe =0,68% of European population