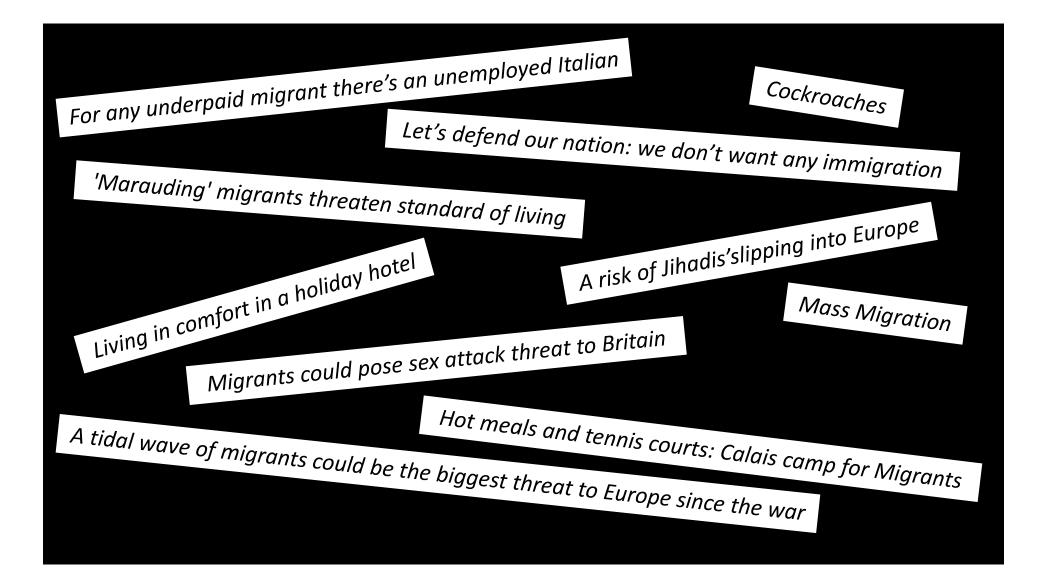

# 2.3 mln asylum seekers and refugees who arrived in Europe in 2015-16 (UNHCR)

# Migrants make up just 3,4% of the world's population

### Refugees in Europe =0,68% of European population