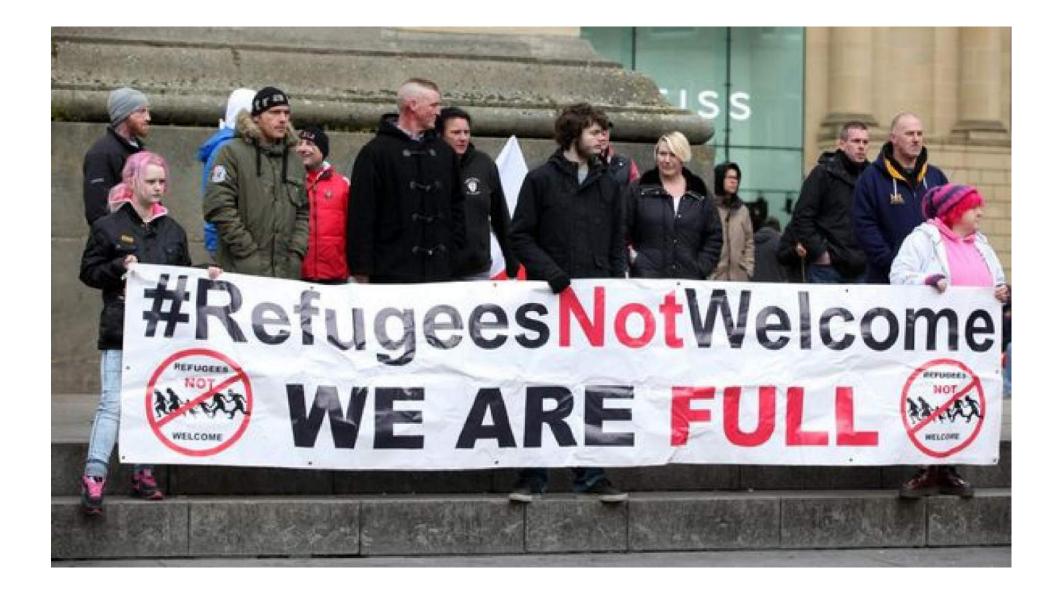

# 2.3 mln asylum seekers and refugees who arrived in Europe in 2015-16 (UNHCR)

### Refugees in Europe =0,68% of European population