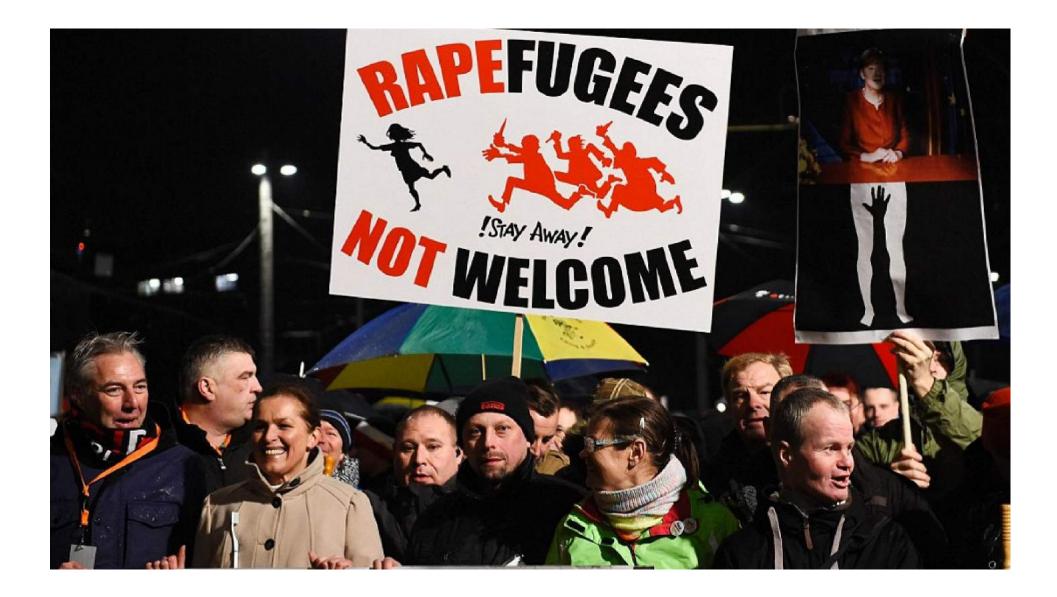

# 2.3 mln asylum seekers and refugees who arrived in Europe in 2015-16 (UNHCR)

### Refugees in Europe =0,68% of European population